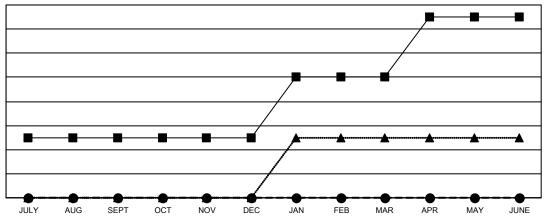

## GOALS AND ACTUAL NEW CLUBS CUMULATIVE

- ■ - CURRENT YEAR GOALS FOR NEW CLUBS

- CURRENT YEAR ACTUAL NEW CLUBS

▲ - LAST YEAR ACTUAL NEW CLUBS