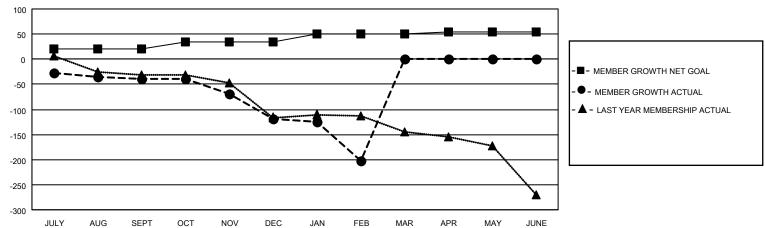

## GOALS AND ACTUAL MEMBERS CUMULATIVE

| DROPPED CLUBS: 6            |     | 47 CLUBS OF 159 ADDED 1 OR MORE<br>NEW MEMBERS | GENDER DISTRIBUTION  MALE 2,473 (66.80%) |                |     |
|-----------------------------|-----|------------------------------------------------|------------------------------------------|----------------|-----|
| DROPPED MEMBERS             |     |                                                | FEMALE                                   | 1,229 (33.20%) |     |
| DECEASED                    | 51  | CLICK HERE FOR CUMULATIVE                      | TOTAL FAMILY UNIT MEMBERS                |                | 757 |
| CLUB CANCELLED 66 OTHER 207 |     | MEMBERSHIP DATA                                | FAMILY MEMBERS PAYING HALF DUES          |                | 390 |
| TOTAL                       | 324 |                                                | DOLO                                     |                |     |